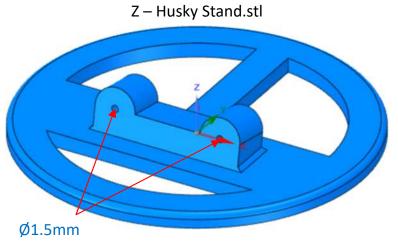

This should help you identify all of the pilot drill and clearance hole sizes.

This simple stand is useful for supporting the HuskyLens camera, for evaluation purposes.

Issue: 1.0

Images are not to scale