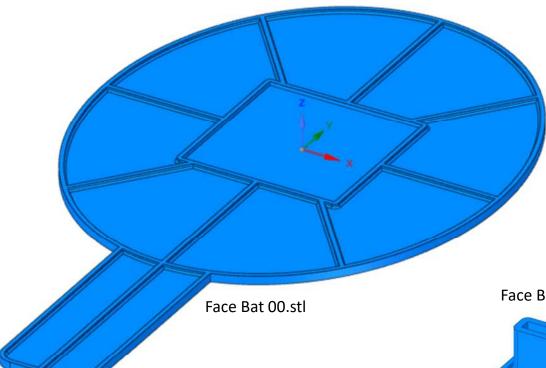

Base Cover 00.stl

Arm Mount Cone 00.stl

Base Mount Arm Stop 00.stl

Base Plate 00.stl

This should help you identify all of the parts needed to build the robot.

Forearm Bridges 00.stl

Face 00.stl

Face Lense Disc 00.stl

Z – Flange Bearing Press Ring.stl

Face Bat Foot 00.stl

Images are not to scale

Issue: 1.0 Released: 01/05/2024

TechKnowTone