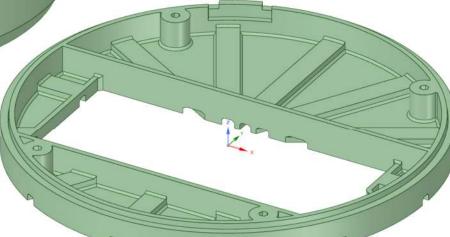

# **Printed Parts** Arm Mount Base Plate 00.stl Arm Mount Cone 00.stl All Ø2.0mm All Ø1.5mm This should help you identify Base Mount Arm Stop 00.stl Base Cover 00.stl all of the pilot drill and 4 x Ø2.0mm clearance hole sizes. 4 x Ø1.5mm Arm Mount Base Plate 00.stl Both Ø1.5mm Remove printer support material 2 x Ø2.0mm Base Mount Plates 00.stl All Ø2.0mm 4 x Ø1.5mm

Base Plate 00.stl

Images are not to scale

Mechanical Page 7

Ø3.0mm

Issue: 1.0 Released: 01/05/2024 **TechKnowTone** 