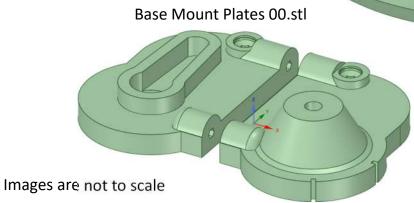

# **Printed Parts** Arm Mount Base Plate 00.stl Arm Mount Cone 00.stl All Ø2.0mm All Ø1.5mm This should help you identify Base Mount Arm Stop 00.stl Base Cover 00.stl all of the pilot drill and 4 x Ø2.0mm clearance hole sizes. 4 x Ø1.5mm Arm Mount Base Plate 00.stl Both Ø1.5mm Remove printer support material 2 x Ø2.0mm Base Mount Plates 00.stl All Ø2.0mm 4 x Ø1.5mm

Base Plate 00.stl

Images are not to scale

Mechanical Page 7

Ø3.0mm

Issue: 1.0 Released: 01/05/2024 **TechKnowTone** 