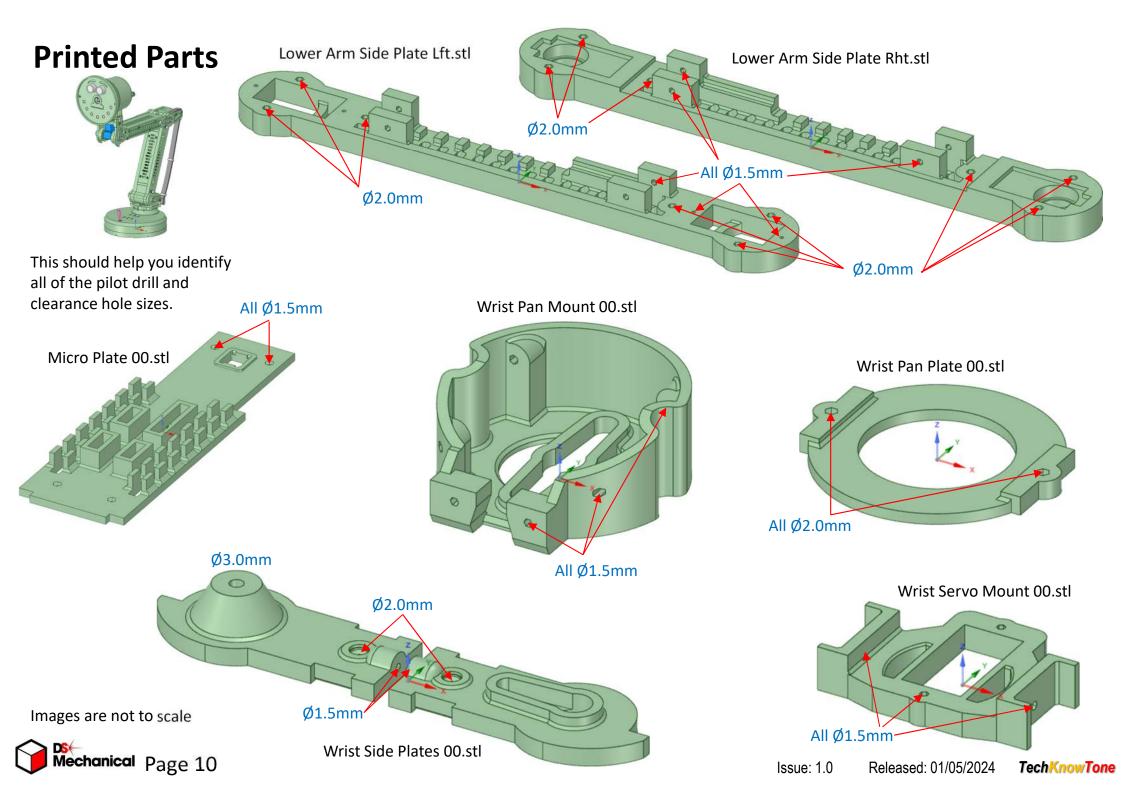

This should help you identify all of the pilot drill and clearance hole sizes.

This simple stand is useful for supporting the HuskyLens camera, for evaluation purposes.

Issue: 1.0

Images are not to scale