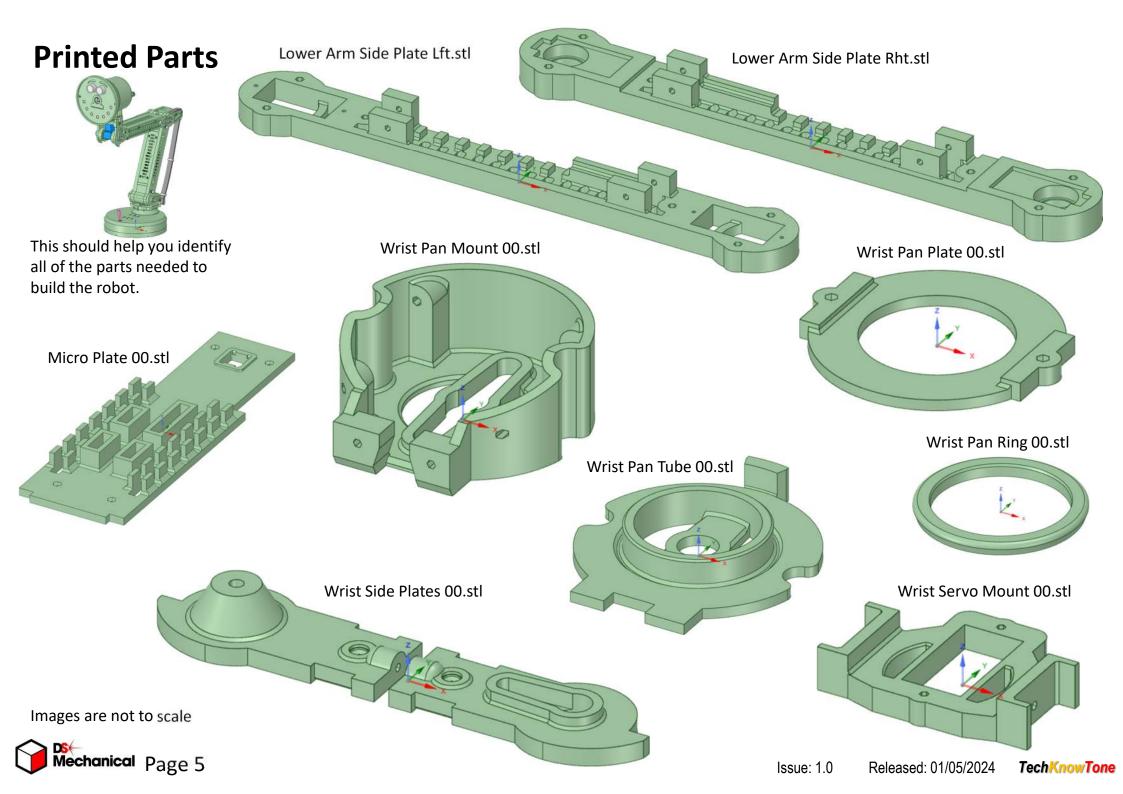

# PIX<sub>AiR</sub> Lamp

Issue: 1.0

DS<del>-</del> Mechanical You can download a .zip file containing all of the 3D models for PIX.

This should help you identify all of the parts needed to build the robot.