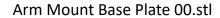

# **Printed Parts** Arm Mount Base Plate 00.stl Arm Mount Cone 00.stl All Ø2.0mm All Ø1.5mm This should help you identify Base Mount Arm Stop 00.stl Base Cover 00.stl all of the pilot drill and 4 x Ø2.0mm clearance hole sizes. 4 x Ø1.5mm Arm Mount Base Plate 00.stl Both Ø1.5mm Remove printer support material 2 x Ø2.0mm Base Mount Plates 00.stl All Ø2.0mm 4 x Ø1.5mm

Base Plate 00.stl

Images are not to scale

Mechanical Page 7

Ø3.0mm

Issue: 1.0 Released: 01/05/2024 **TechKnowTone** 