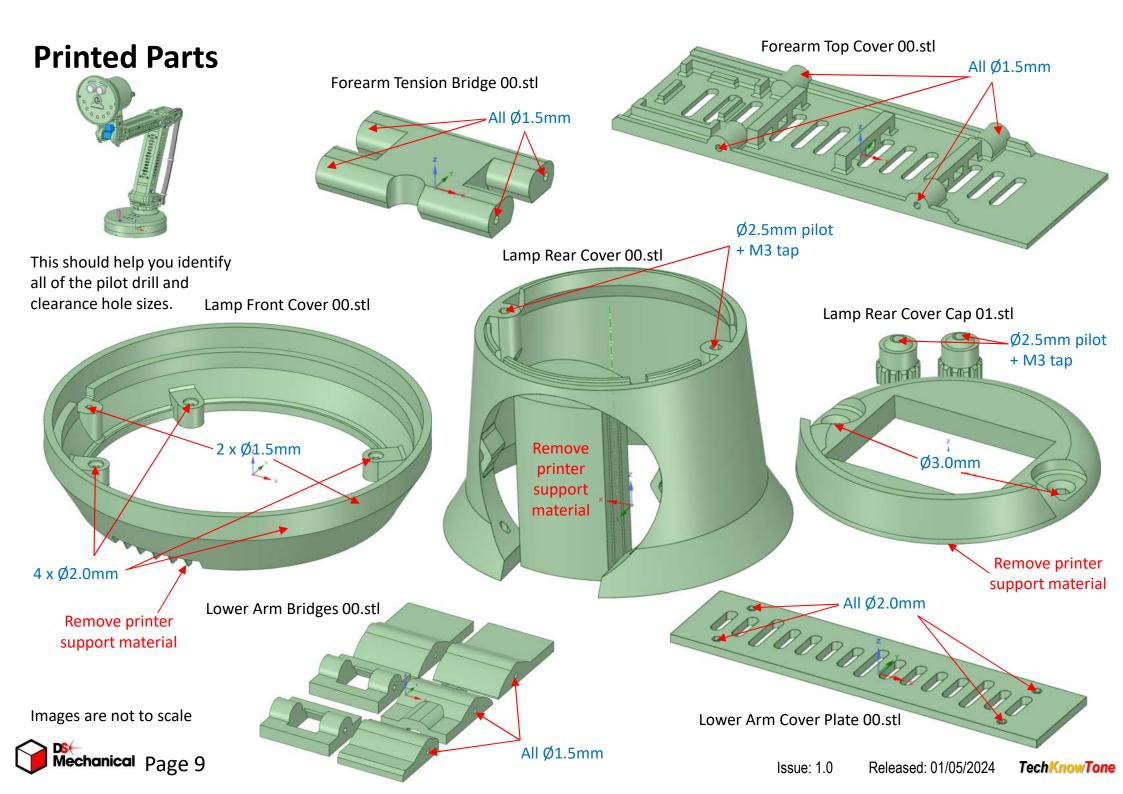

# **Printed Parts** Arm Mount Base Plate 00.stl Arm Mount Cone 00.stl All Ø2.0mm All Ø1.5mm This should help you identify Base Mount Arm Stop 00.stl Base Cover 00.stl all of the pilot drill and 4 x Ø2.0mm clearance hole sizes. 4 x Ø1.5mm Arm Mount Base Plate 00.stl Both Ø1.5mm Remove printer support material 2 x Ø2.0mm Base Mount Plates 00.stl All Ø2.0mm 4 x Ø1.5mm