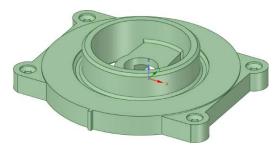

# **Printed Parts** Arm Mount Base Plate 00.stl Arm Mount Cone 00.stl All Ø2.0mm All Ø1.5mm This should help you identify Base Mount Arm Stop 00.stl Base Cover 00.stl all of the pilot drill and 4 x Ø2.0mm clearance hole sizes. 4 x Ø1.5mm Arm Mount Base Plate 00.stl Both Ø1.5mm Remove printer support material 2 x Ø2.0mm Base Mount Plates 00.stl All Ø2.0mm 4 x Ø1.5mm

Base Plate 00.stl

Images are not to scale

Mechanical Page 7

Ø3.0mm

Issue: 1.0 Released: 01/05/2024 **TechKnowTone** 