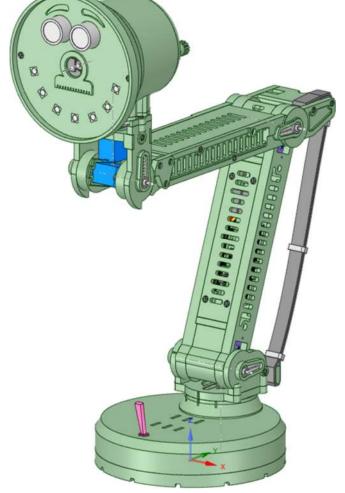

# PIX<sub>AiR</sub> Lamp

Issue: 1.0

DS<del>-</del> Mechanical You can download a .zip file containing all of the 3D models for PIX.

This should help you identify all of the parts needed to build the robot.