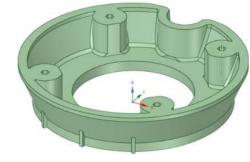

# **Printed Parts** Arm Mount Base Plate 00.stl Arm Mount Cone 00.stl All Ø2.0mm All Ø1.5mm This should help you identify Base Mount Arm Stop 00.stl Base Cover 00.stl all of the pilot drill and 4 x Ø2.0mm clearance hole sizes. 4 x Ø1.5mm Arm Mount Base Plate 00.stl Both Ø1.5mm Remove printer support material 2 x Ø2.0mm Base Mount Plates 00.stl All Ø2.0mm 4 x Ø1.5mm

Base Plate 00.stl

Images are not to scale

Mechanical Page 7

Ø3.0mm

Issue: 1.0 Released: 01/05/2024 **TechKnowTone** 