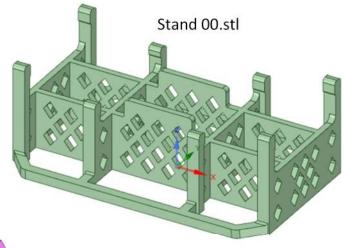

TechKnowTone

Released: 29/10/2023



This should help you identify all of the parts needed to build this robot.





Clamps 00.stl



Battery Cover 00.stl

Battery Cover Top 00.stl



Helmet Chin Base A 00.stl Battery Tubes 00.stl



Images are not to scale













This should help you identify all of the parts needed to build this robot.







Helmet Rear Box Brase 00.stl Helmet Side Left 00.stl

Helmet Side Right 00.stl





Helmet Nuts 00.stl











This should help you identify all of the parts needed to build this robot.



Rear Plate 00.stl

Side Plate Left 00.stl
Images are not to scale



Side Plate Right 00.stl

Middle Ring 00.stl



Rear Plate Cover 00.stl



Shoulder Bridge 00.stl







This should help you identify all of the parts needed to build this robot.



Z – LED Jig 00.st





Z – Motor Depth Gauge 00.st



Weapon Guard Right 00.st

Z – Micro Plate Brackets 00.st



Z – Rubber Rod Cutting Jig 00.st





Issue: 1.0

Released: 29/10/2023

TechKnowTone



This should help you identify all of the pilot drill and clearance hole sizes.

Base Bridge 00.stl





Front Guards 00.stl





Helmet Chin Base B 00.stl



Image are not to scale





This should help you identify all of the pilot drill and clearance hole sizes.





Ø3.0mm

Helmet Side Left 00.stl



Image are not to scale





Helmet Nuts 00.stl

(all 4)



Ø2.5mm & M3 Tap

TechKnowTone

Released: 29/10/2023

This should help you identify all of the pilot drill and clearance hole sizes.

Mechanical Page 8







Ø3.0mm



Ø2.0mm



Issue: 1.0 Released: 29/10/2023 **TechKnowTone** 



T