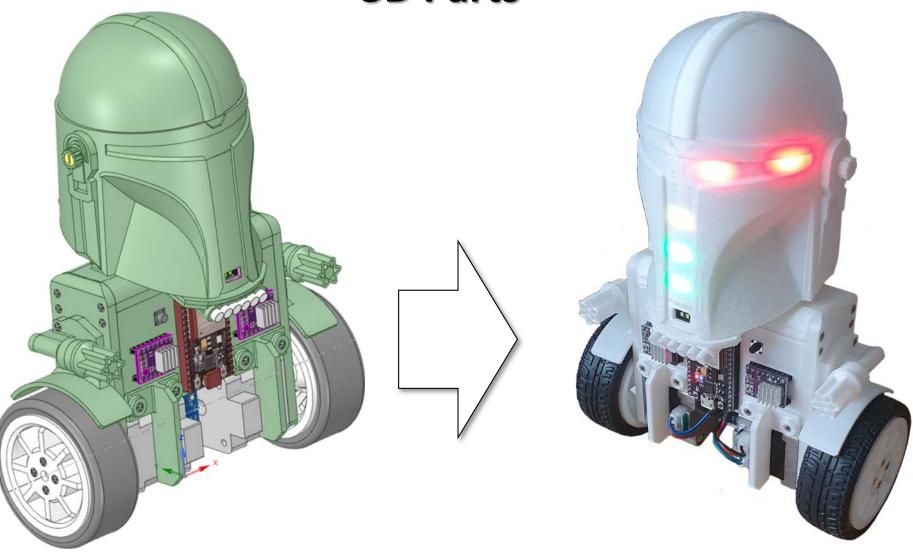

# **MandalBot BLE**

**3D Parts** 

TechKnowTone

Released: 29/10/2023

This should help you identify all of the parts needed to build this robot.

Clamps 00.stl

Battery Cover 00.stl

Battery Cover Top 00.stl