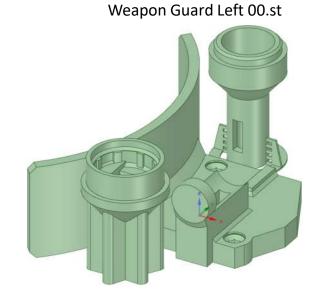

Shoulder Bridge 00.stl

This should help you identify all of the parts needed to build this robot.

Z – LED Jig 00.st

Z – Motor Depth Gauge 00.st

Weapon Guard Right 00.st

Z – Micro Plate Brackets 00.st

Z – Rubber Rod Cutting Jig 00.st