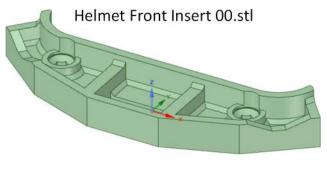

Issue: 1.0

Released: 29/10/2023

TechKnowTone

This should help you identify all of the pilot drill and clearance hole sizes.

Base Bridge 00.stl

Front Guards 00.stl

Helmet Chin Base B 00.stl

Image are not to scale