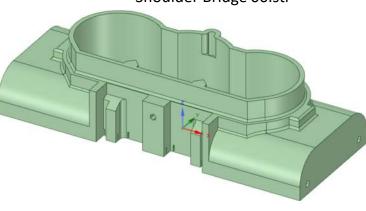

Shoulder Bridge 00.stl

This should help you identify all of the parts needed to build this robot.

Z – LED Jig 00.st

Z – Motor Depth Gauge 00.st

Weapon Guard Right 00.st

Z – Micro Plate Brackets 00.st

Z – Rubber Rod Cutting Jig 00.st