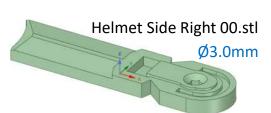

This should help you identify all of the pilot drill and clearance hole sizes.

Ø3.0mm

Helmet Side Left 00.stl

Image are not to scale

Helmet Nuts 00.stl

(all 4)

Ø2.5mm & M3 Tap

TechKnowTone