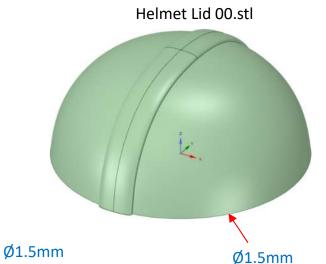

Released: 29/10/2023

This should help you identify all of the pilot drill and clearance hole sizes.

Mechanical Page 8

Ø3.0mm

Ø2.0mm

Issue: 1.0 Released: 29/10/2023 **TechKnowTone** 

This should help you identify all of the pilot drill and clearance hole sizes.