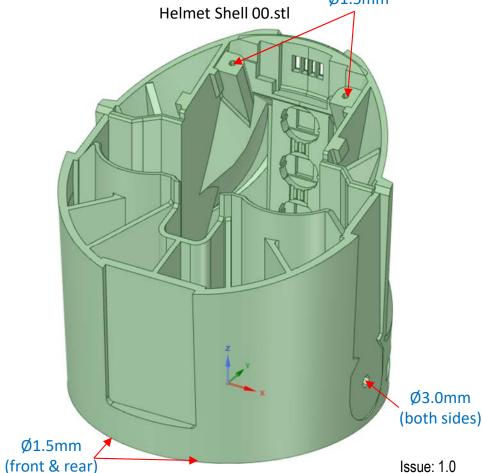

Released: 29/10/2023

This should help you identify all of the pilot drill and clearance hole sizes.

Mechanical Page 8

Ø3.0mm

Ø2.0mm

Issue: 1.0 Released: 29/10/2023 **TechKnowTone** 

This should help you identify all of the pilot drill and clearance hole sizes.