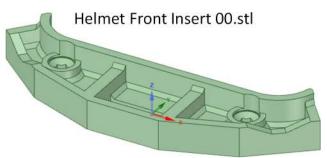

Issue: 1.0

Released: 29/10/2023

TechKnowTone

This should help you identify all of the pilot drill and clearance hole sizes.

Base Bridge 00.stl

Front Guards 00.stl

Helmet Chin Base B 00.stl

Image are not to scale