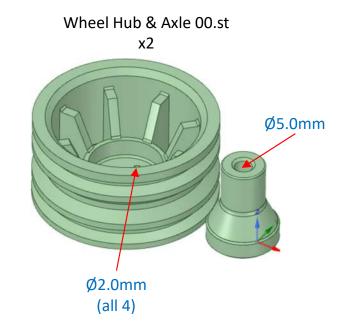

Released: 29/10/2023

This should help you identify all of the pilot drill and clearance hole sizes.

Mechanical Page 8

Ø3.0mm

Ø2.0mm

Issue: 1.0 Released: 29/10/2023 **TechKnowTone** 

This should help you identify all of the pilot drill and clearance hole sizes.

Z – Motor Depth Gauge 00.st

Jigs, shown in pink, are designed to make the build process easier. They are not part of the actual robot.

Z – Micro Plate Brackets 00.st Ø2.0mm

(all 4)

Weapon Guard Right 00.st