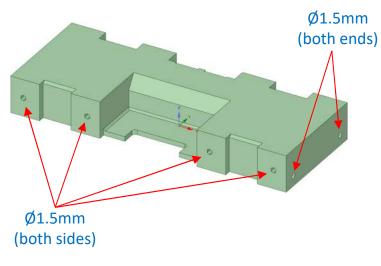

Issue: 1.0

Released: 29/10/2023

TechKnowTone

This should help you identify all of the pilot drill and clearance hole sizes.

Base Bridge 00.stl

Front Guards 00.stl

Helmet Chin Base B 00.stl

Image are not to scale

This should help you identify all of the pilot drill and clearance hole sizes.

Ø3.0mm

Helmet Side Left 00.stl

Image are not to scale

Helmet Nuts 00.stl

(all 4)

Ø2.5mm & M3 Tap

TechKnowTone