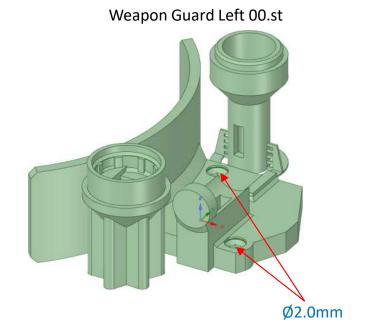

Z – Motor Depth Gauge 00.st

Jigs, shown in pink, are designed to make the build process easier. They are not part of the actual robot.

Z – Micro Plate Brackets 00.st Ø2.0mm

(all 4)

Weapon Guard Right 00.st