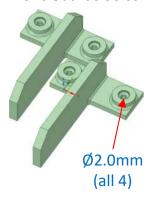

Released: 29/10/2023

This should help you identify all of the pilot drill and clearance hole sizes.

Mechanical Page 8

Ø3.0mm

Ø2.0mm

Issue: 1.0 Released: 29/10/2023 **TechKnowTone** 

This should help you identify all of the pilot drill and clearance hole sizes.

Z – Motor Depth Gauge 00.st

Jigs, shown in pink, are designed to make the build process easier. They are not part of the actual robot.

Z – Micro Plate Brackets 00.st Ø2.0mm

(all 4)

Weapon Guard Right 00.st