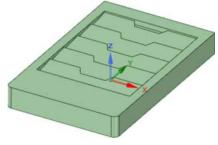

Helmet Chin Base A 00.stl Battery Tubes 00.stl

Images are not to scale

This should help you identify all of the parts needed to build this robot.

Helmet Rear Box Brase 00.stl Helmet Side Left 00.stl

Helmet Side Right 00.stl