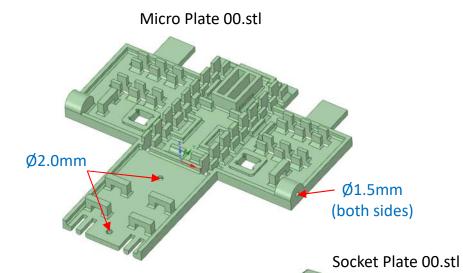

Released: 29/10/2023

This should help you identify all of the pilot drill and clearance hole sizes.

Mechanical Page 8

Ø3.0mm

Ø2.0mm

Issue: 1.0 Released: 29/10/2023 **TechKnowTone** 

This should help you identify all of the pilot drill and clearance hole sizes.