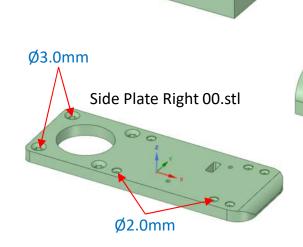

Released: 29/10/2023

This should help you identify all of the pilot drill and clearance hole sizes.

Mechanical Page 8

Ø3.0mm

Ø2.0mm

Issue: 1.0 Released: 29/10/2023 **TechKnowTone** 

This should help you identify all of the pilot drill and clearance hole sizes.