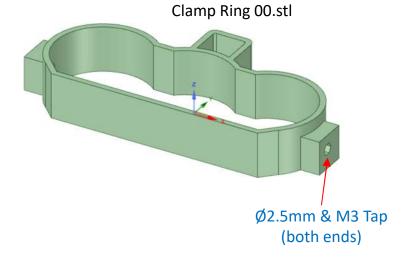

This should help you identify all of the pilot drill and clearance hole sizes.

Ø3.0mm

Helmet Side Left 00.stl

Image are not to scale

Helmet Nuts 00.stl

(all 4)

Ø2.5mm & M3 Tap

TechKnowTone

Released: 29/10/2023

This should help you identify all of the pilot drill and clearance hole sizes.

Mechanical Page 8

Ø3.0mm

Ø2.0mm

Issue: 1.0 Released: 29/10/2023 **TechKnowTone** 

This should help you identify all of the pilot drill and clearance hole sizes.