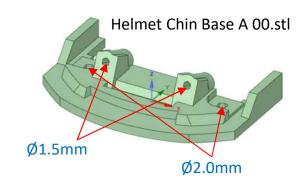

Issue: 1.0

Released: 29/10/2023

TechKnowTone

This should help you identify all of the pilot drill and clearance hole sizes.

Base Bridge 00.stl

Front Guards 00.stl

Helmet Chin Base B 00.stl

Image are not to scale

This should help you identify all of the pilot drill and clearance hole sizes.

Ø3.0mm

Helmet Side Left 00.stl

Image are not to scale

Helmet Nuts 00.stl

(all 4)

Ø2.5mm & M3 Tap

TechKnowTone