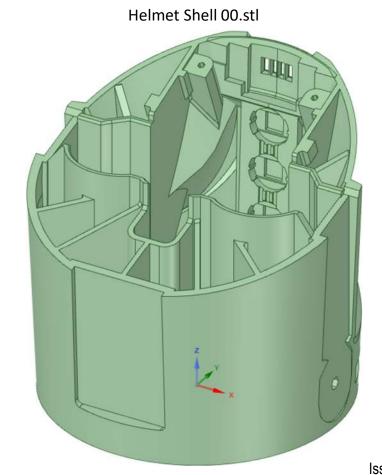

Helmet Chin Base A 00.stl Battery Tubes 00.stl

Images are not to scale

This should help you identify all of the parts needed to build this robot.

Helmet Rear Box Brase 00.stl Helmet Side Left 00.stl

Helmet Side Right 00.stl