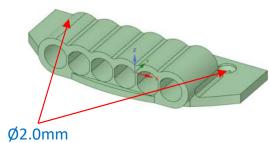

Released: 29/10/2023

This should help you identify all of the pilot drill and clearance hole sizes.

Mechanical Page 8

Ø3.0mm

Ø2.0mm

Issue: 1.0 Released: 29/10/2023 **TechKnowTone** 

This should help you identify all of the pilot drill and clearance hole sizes.