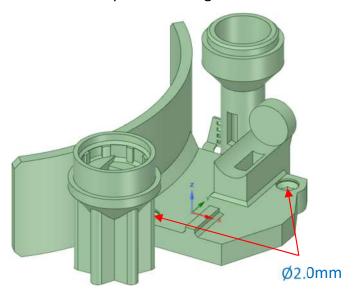

Z – Motor Depth Gauge 00.st

Jigs, shown in pink, are designed to make the build process easier. They are not part of the actual robot.

Z – Micro Plate Brackets 00.st Ø2.0mm

(all 4)

Weapon Guard Right 00.st