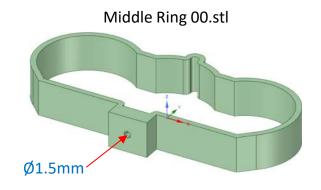

This should help you identify all of the pilot drill and clearance hole sizes.

Ø3.0mm

Helmet Side Left 00.stl

Image are not to scale

Helmet Nuts 00.stl

(all 4)

Ø2.5mm & M3 Tap

TechKnowTone