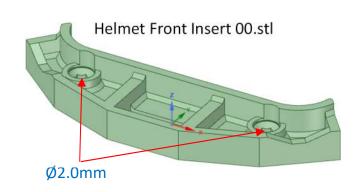

Released: 29/10/2023

This should help you identify all of the pilot drill and clearance hole sizes.

Mechanical Page 8

Ø3.0mm

Ø2.0mm

Issue: 1.0 Released: 29/10/2023 **TechKnowTone** 

This should help you identify all of the pilot drill and clearance hole sizes.