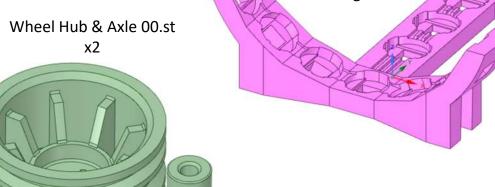

Helmet Chin Base A 00.stl Battery Tubes 00.stl

Images are not to scale

This should help you identify all of the parts needed to build this robot.

Helmet Rear Box Brase 00.stl Helmet Side Left 00.stl

Helmet Side Right 00.stl