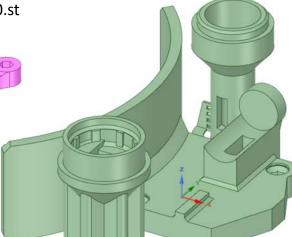

Z – Motor Depth Gauge 00.st

Jigs, shown in pink, are designed to make the build process easier. They are not part of the actual robot.

Z – Micro Plate Brackets 00.st Ø2.0mm

(all 4)

Weapon Guard Right 00.st