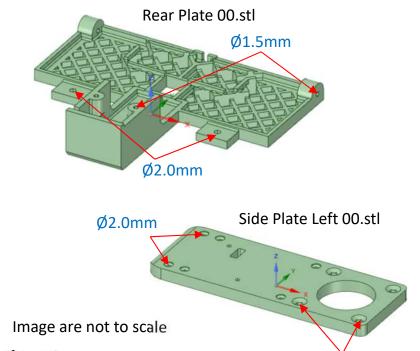

Released: 29/10/2023

This should help you identify all of the pilot drill and clearance hole sizes.

Mechanical Page 8

Ø3.0mm

Ø2.0mm

Issue: 1.0 Released: 29/10/2023 **TechKnowTone** 

This should help you identify all of the pilot drill and clearance hole sizes.