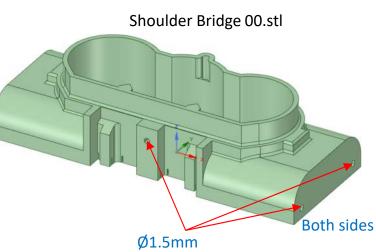

Z – Motor Depth Gauge 00.st

Jigs, shown in pink, are designed to make the build process easier. They are not part of the actual robot.

Z – Micro Plate Brackets 00.st Ø2.0mm

(all 4)

Weapon Guard Right 00.st