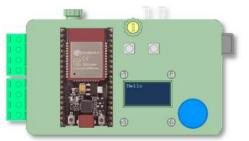

## **Controller Parts**

This should help you identify all of the parts needed to build the robot.

Display Strap 00.stl

Micro Nut 00.stl

Models are not to scale