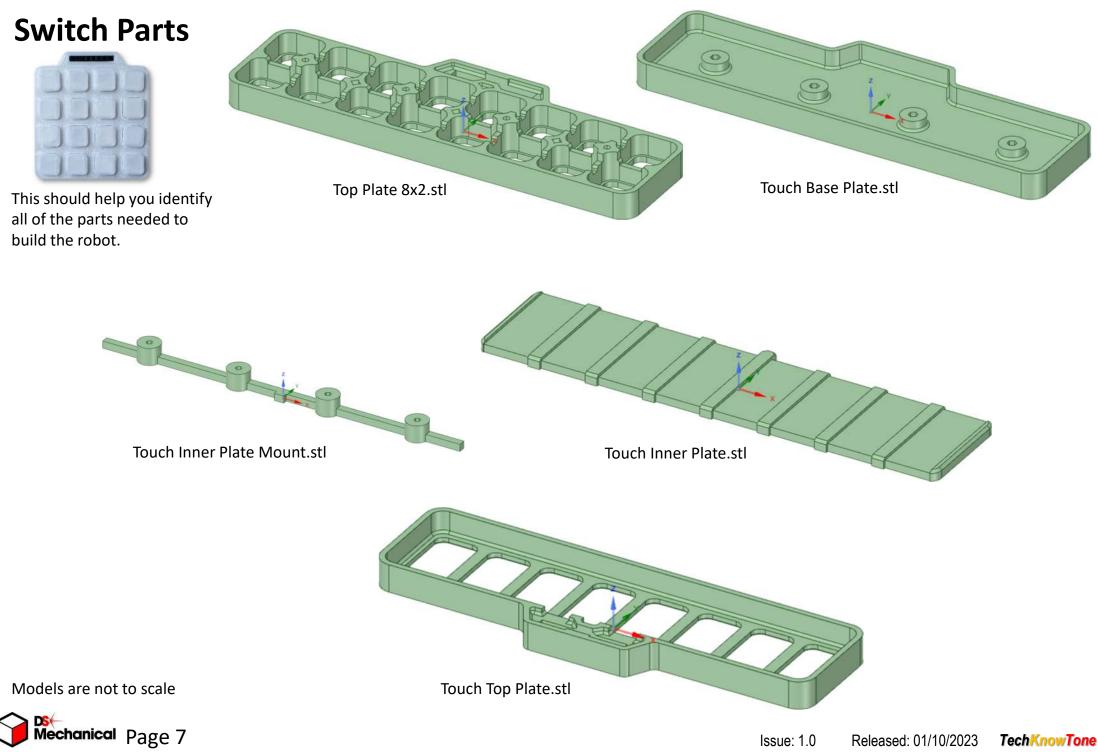

**





## **Controller Parts**



This should help you identify all of the parts needed to build the robot.



Display Strap 00.stl



Micro Nut 00.stl



Models are not to scale



# **Panel Parts** Bar Bracket 00.stl Leg 00.stl OS X 4 0 X 2 This should help you identify all of the parts needed to build the robot. Panel Frame 02.stl Panel Cover 00.stl Side Plate 00.stl X 2 Models are not to scale

Mechanical Page 3

## **Drill Sizes**



Models are not to scale



#### **Drill Sizes** Bracket 00.stl Χ4 Leg 00.stl Ø2.5mm МЗ Тар This should help you identify Ø2.5mm all of the pilot drill and МЗ Тар clearance hole sizes. Ø2.5mm МЗ Тар Ø2.5mm M3 Tap Side Plate 00.stl Panel Frame 00.stl Models are not to scale Ø3.0mm Mechanical Page 5 Issue: 1.0 Released: 01/10/2023

#### **Switch Parts**