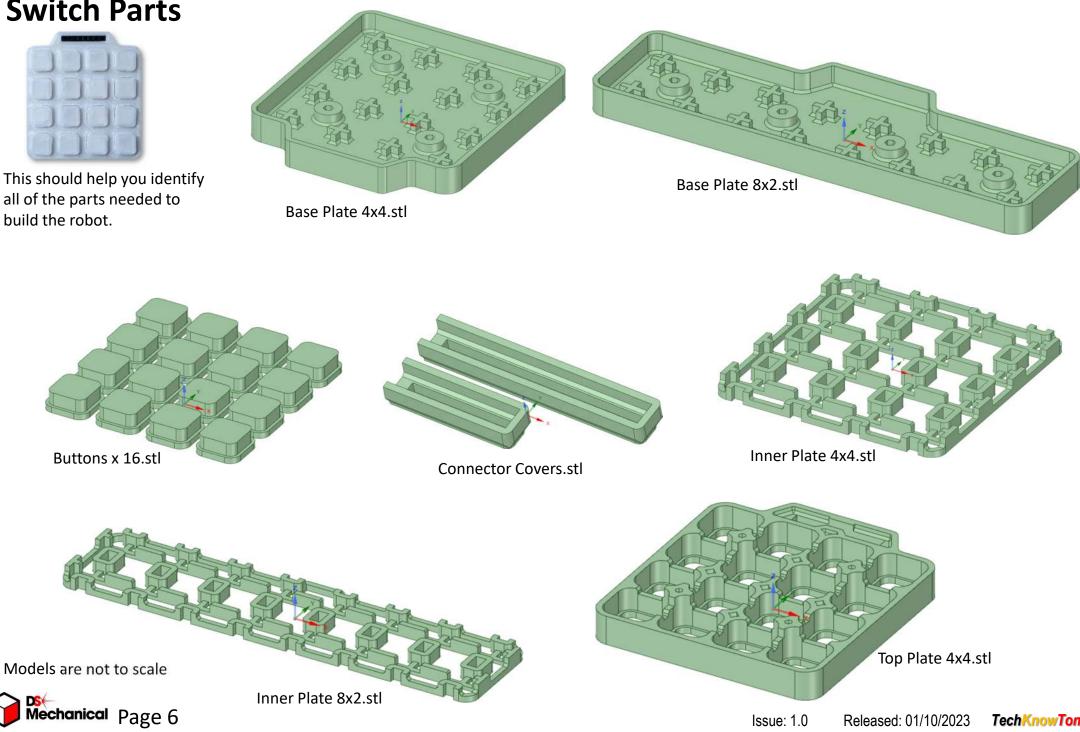

ts**





## **Controller Parts**



This should help you identify all of the parts needed to build the robot.



Display Strap 00.stl



Micro Nut 00.stl



Models are not to scale



# **Panel Parts** Bar Bracket 00.stl Leg 00.stl OS X 4 0 X 2 This should help you identify all of the parts needed to build the robot. Panel Frame 02.stl Panel Cover 00.stl Side Plate 00.stl X 2 Models are not to scale

Mechanical Page 3

## **Drill Sizes**



Models are not to scale



#### **Drill Sizes** Bracket 00.stl Χ4 Leg 00.stl Ø2.5mm МЗ Тар This should help you identify Ø2.5mm all of the pilot drill and МЗ Тар clearance hole sizes. Ø2.5mm МЗ Тар Ø2.5mm M3 Tap Side Plate 00.stl Panel Frame 00.stl Models are not to scale Ø3.0mm Mechanical Page 5 Issue: 1.0 Released: 01/10/2023

#### **Switch Parts**