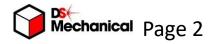

## **Drill Sizes**

Models are not to scale

#### **Drill Sizes** Bracket 00.stl Χ4 Leg 00.stl Ø2.5mm МЗ Тар This should help you identify Ø2.5mm all of the pilot drill and МЗ Тар clearance hole sizes. Ø2.5mm МЗ Тар Ø2.5mm M3 Tap Side Plate 00.stl Panel Frame 00.stl Models are not to scale Ø3.0mm Mechanical Page 5 Issue: 1.0 Released: 01/10/2023