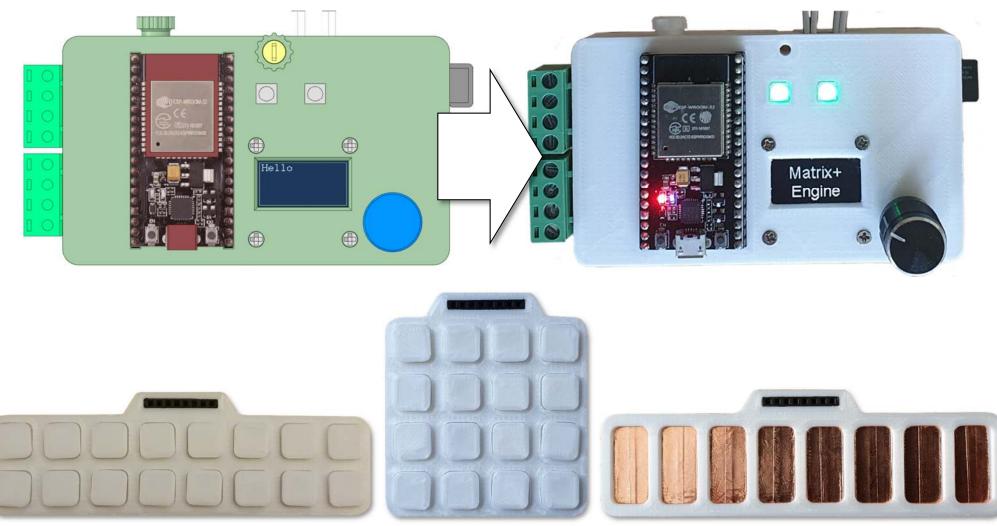

# Matrix+ Controller

## **Controller Parts**

This should help you identify all of the parts needed to build the robot.

Display Strap 00.stl

Micro Nut 00.stl

Models are not to scale