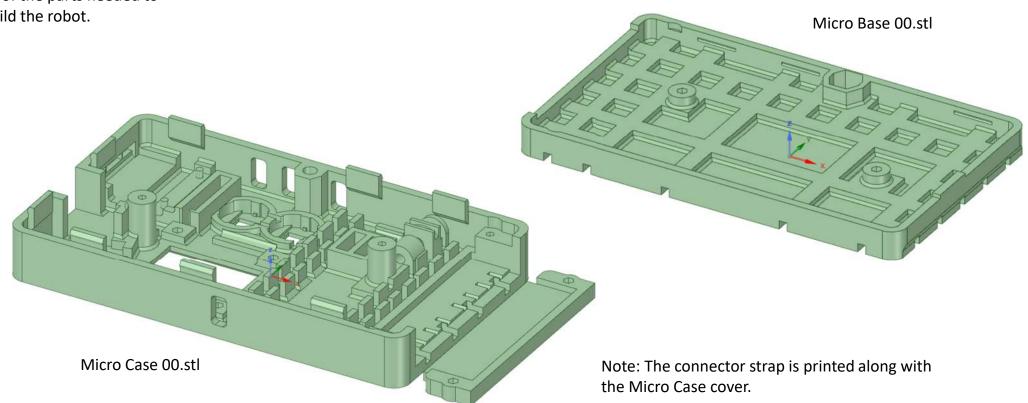

## **Controller Parts**

This should help you identify all of the parts needed to build the robot.

Display Strap 00.stl

Micro Nut 00.stl

Models are not to scale