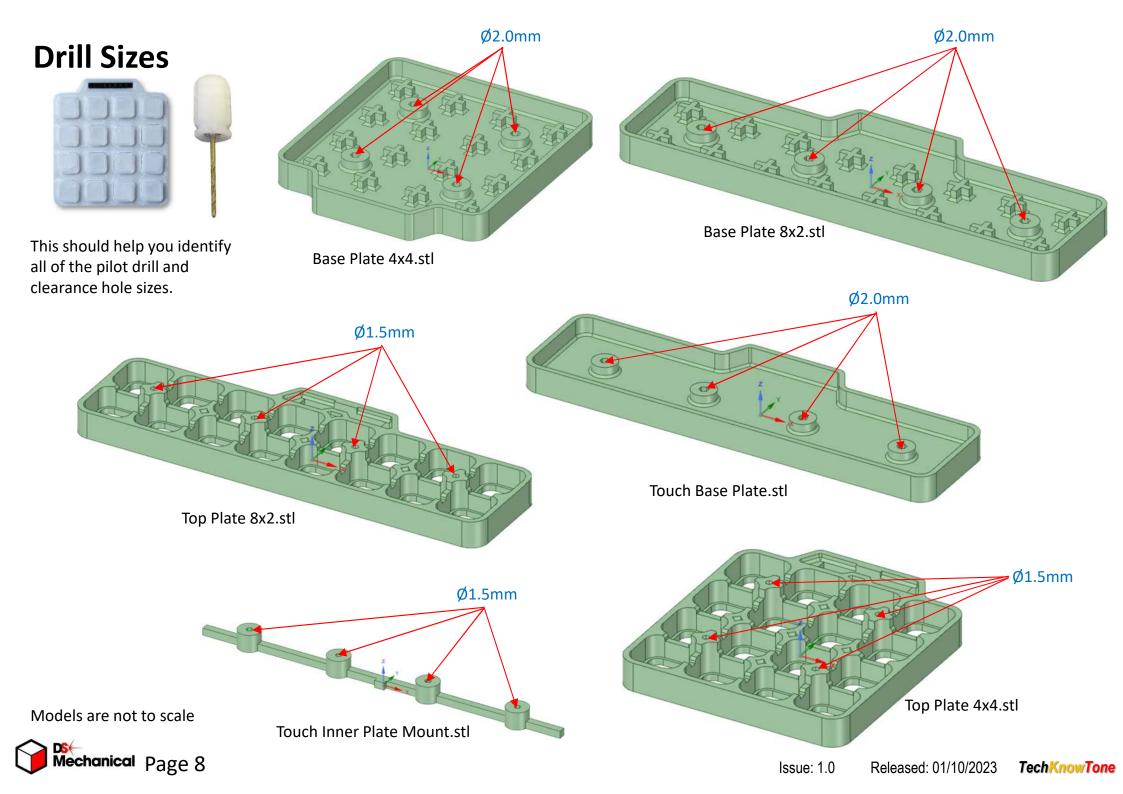

## **Controller Parts**



This should help you identify all of the parts needed to build the robot.



Display Strap 00.stl



Micro Nut 00.stl



Models are not to scale



# **Panel Parts** Bar Bracket 00.stl Leg 00.stl OS X 4 0 X 2 This should help you identify all of the parts needed to build the robot. Panel Frame 02.stl Panel Cover 00.stl Side Plate 00.stl X 2 Models are not to scale

Mechanical Page 3

## **Drill Sizes**



Models are not to scale



#### **Drill Sizes** Bracket 00.stl Χ4 Leg 00.stl Ø2.5mm МЗ Тар This should help you identify Ø2.5mm all of the pilot drill and МЗ Тар clearance hole sizes. Ø2.5mm МЗ Тар Ø2.5mm M3 Tap Side Plate 00.stl Panel Frame 00.stl Models are not to scale Ø3.0mm Mechanical Page 5 Issue: 1.0 Released: 01/10/2023

#### **Switch Parts**