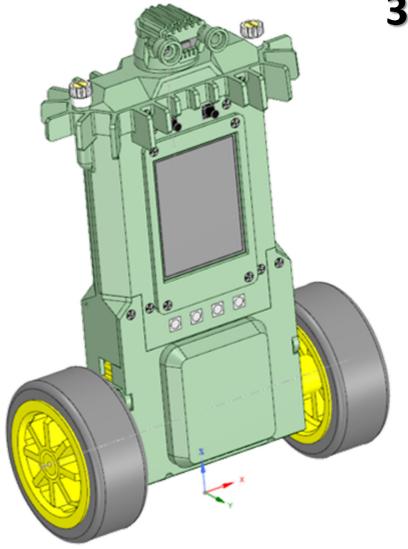

## **BalanceBot ESP32**









Issue: 1.0



Released: 30/08/2022 **TechKnowTone** 

## **Printed Parts**



This should help you identify all of the parts needed to build this robot.





Models are not to scale





Head Hand Screw Nut.stl X 2



Head Neck & Ring.stl

Issue: 1.0

Released: 30/08/2022

TechKnowTone

## Head Shroud.stl Motor Strap.stl **Printed Parts** X 2 Head Scalp.stl This should help you identify all of the parts needed to build this robot. Micro Plate.stl Lower Plate.stl Mudguards.stl X 2 Sensor Cover Plate.stl Models are not to scale DS Mechanical Issue: 1.0 Released: 30/08/2022 TechKnowTone

## **Printed Parts**



This should help you identify all of the parts needed to build this robot.



Weapon Gun.stl X 2





Models are not to scale





Page 4 Issue: 1.0 Released: 30/08/2022 **TechKn