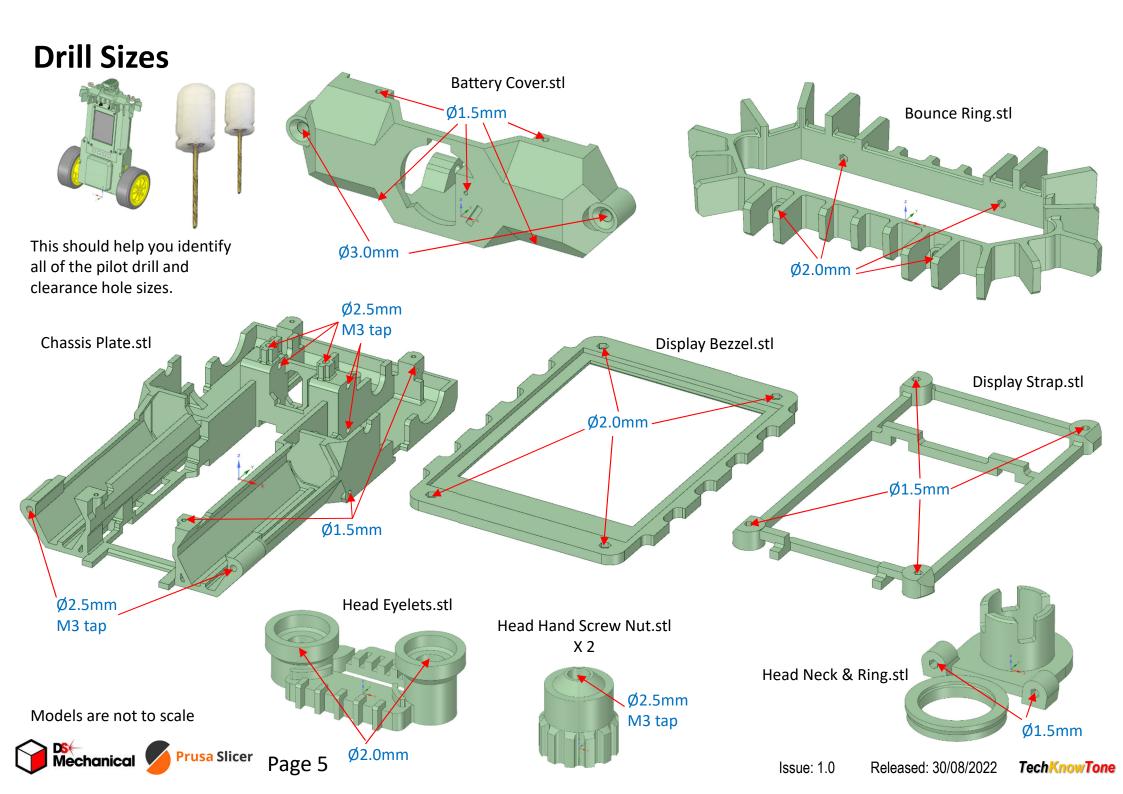

: 1.0



Released: 30/08/2022 **TechKnowTone** 

## **Printed Parts**



This should help you identify all of the parts needed to build this robot.





Models are not to scale





Head Hand Screw Nut.stl X 2



Head Neck & Ring.stl

Issue: 1.0

Released: 30/08/2022

TechKnowTone

## Head Shroud.stl Motor Strap.stl **Printed Parts** X 2 Head Scalp.stl This should help you identify all of the parts needed to build this robot. Micro Plate.stl Lower Plate.stl Mudguards.stl X 2 Sensor Cover Plate.stl Models are not to scale DS Mechanical Issue: 1.0 Released: 30/08/2022 TechKnowTone

## **Printed Parts**



This should help you identify all of the parts needed to build this robot.



Weapon Gun.stl X 2





Models are not to scale





Page 4 Issue: 1.0 Released: 30/08/2022 **TechKnowTone**