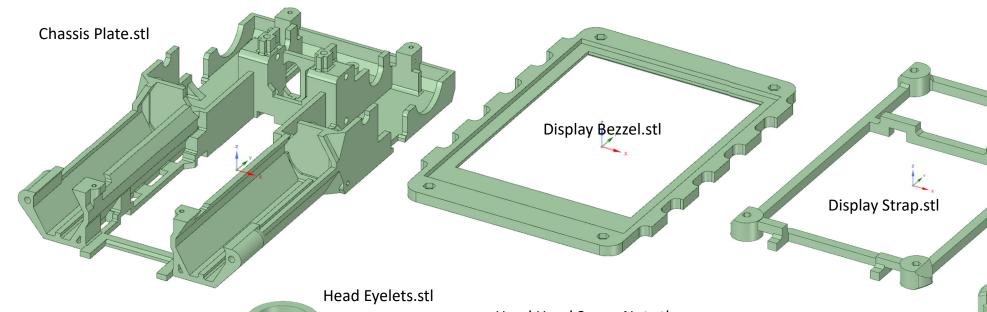

## Head Shroud.stl Motor Strap.stl **Printed Parts** X 2 Head Scalp.stl This should help you identify all of the parts needed to build this robot. Micro Plate.stl Lower Plate.stl Mudguards.stl X 2 Sensor Cover Plate.stl Models are not to scale DS Mechanical Issue: 1.0 Released: 30/08/2022 TechKnowTone