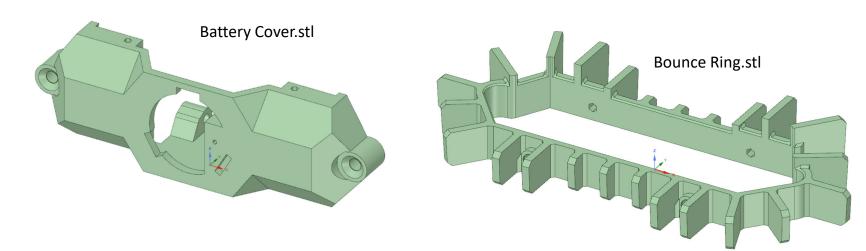

## **Printed Parts**

This should help you identify all of the parts needed to build this robot.

Models are not to scale

Head Hand Screw Nut.stl X 2

Head Neck & Ring.stl

Issue: 1.0

Released: 30/08/2022

TechKnowTone