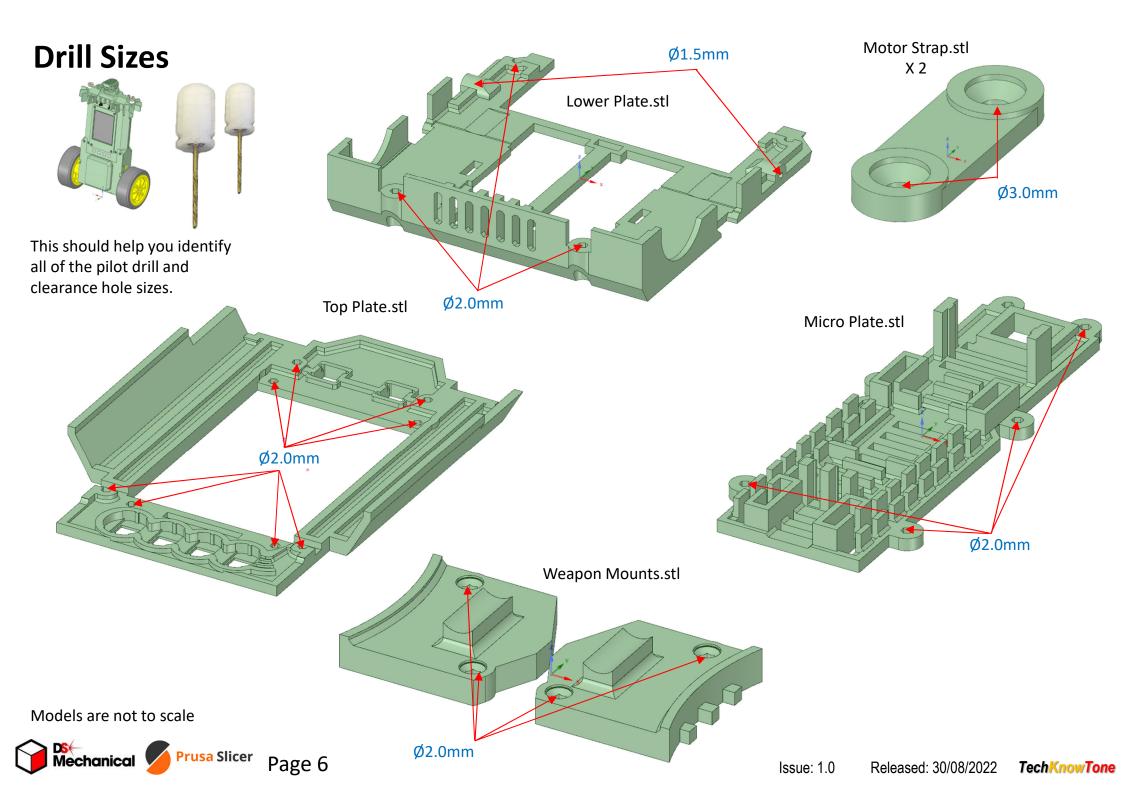

1.0



Released: 30/08/2022 **TechKnowTone** 

## **Printed Parts**



This should help you identify all of the parts needed to build this robot.





Models are not to scale





Head Hand Screw Nut.stl X 2



Head Neck & Ring.stl

Issue: 1.0

Released: 30/08/2022

TechKnowTone

## Head Shroud.stl Motor Strap.stl **Printed Parts** X 2 Head Scalp.stl This should help you identify all of the parts needed to build this robot. Micro Plate.stl Lower Plate.stl Mudguards.stl X 2 Sensor Cover Plate.stl Models are not to scale DS Mechanical Issue: 1.0 Released: 30/08/2022 TechKnowTone

## **Printed Parts**



This should help you identify all of the parts needed to build this robot.



Weapon Gun.stl X 2





Models are not to scale





Page 4 Issue: 1.0 Released: 30/08/2022 **TechKnowTone**