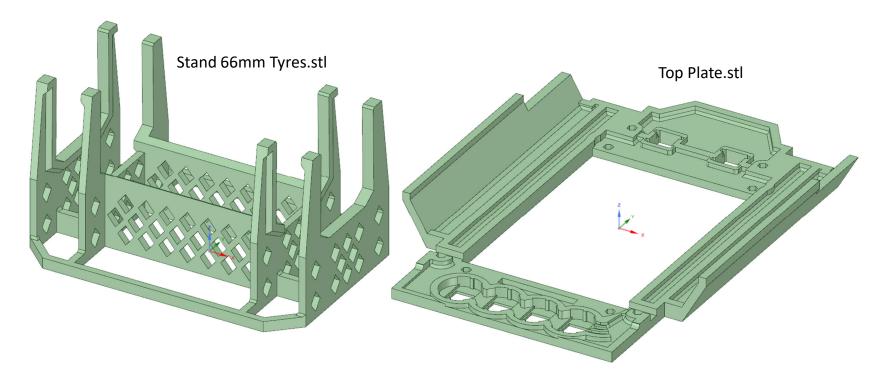

## Head Shroud.stl Motor Strap.stl **Printed Parts** X 2 Head Scalp.stl This should help you identify all of the parts needed to build this robot. Micro Plate.stl Lower Plate.stl Mudguards.stl X 2 Sensor Cover Plate.stl Models are not to scale DS Mechanical Issue: 1.0 Released: 30/08/2022 TechKnowTone